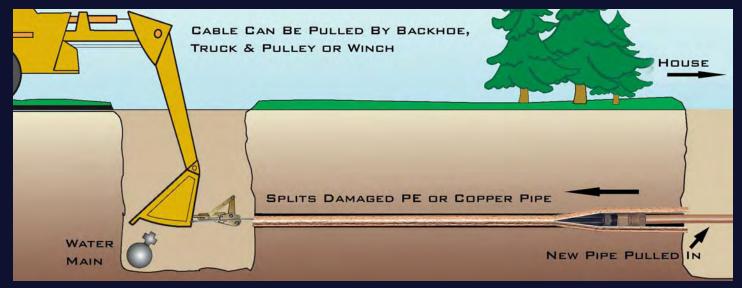

- REPLACE SERVICE LINES QUICKLY AT A FRACTION OF NORMAL COST
- ELIMINATE THE NEED FOR COSTLY EXCAVATION
- MINIMIZE PROPERTY/STREET DISTURBANCE
- CAN BE PULLED BY BACKHOE, TRUCK OR WINCH
- No special equipment required

#### SPLITS PE AND COPPER LINES!

PULLS OUT LEAD AND GALVANIZED LINES!