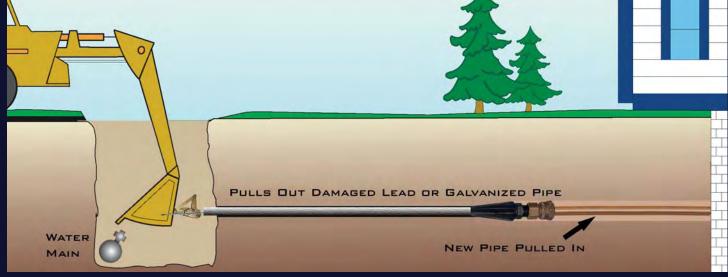

- REPLACE SERVICE LINES QUICKLY AT A FRACTION OF NORMAL COST
- ELIMINATE THE NEED FOR COSTLY EXCAVATION
- MINIMIZE PROPERTY/STREET DISTURBANCE
- CAN BE PULLED BY BACKHOE, TRUCK OR WINCH
- No special equipment required

#### SPLITS PE AND COPPER LINES!

PULLS OUT LEAD AND GALVANIZED LINES!