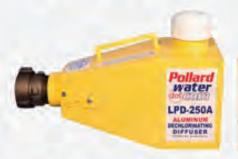

## LPD-250 & LPD-250A Dechlorinating Diffusers

## For use with chlorine/chloramines of 4 ppm or less

For newly disinfected water mains we use the COMBO KIT with the LPD-250 Click here for our COMBO KIT for Dechlorinating up to 300 ppm chlorine

- · Traps Debris
- · Diffuses Discharge
- Neutralizes Chlorine and Chloramine in Potable Water
- Connects to Hydrant or Fire Hose
- Flow Measurement Pitot
- Visual Tablet Consumption
- Adaptable for Low and High Volume Flow
- Dechlorination Guide
- Pitots Sold Separately
- Chlorine Testing
- MSDS for Chemicals
- Low Flow Inserts
- Manifold Systems
- · Related Items