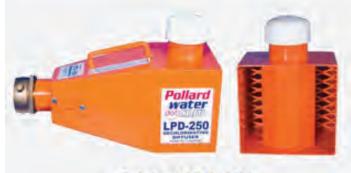

## LPD-250 & LPD-250A Dechlorinating Diffusers

## For use with chlorine/chloramines of 4 ppm or less

For newly disinfected water mains we use the COMBO KIT with the LPD-250 Click here for our COMBO KIT for Dechlorinating up to 300 ppm chlorine

- · Traps Debris
- · Diffuses Discharge
- Neutralizes Chlorine and Chloramine in Potable Water
- Connects to Hydrant or Fire Hose
- Flow Measurement Pitot
- Visual Tablet Consumption
- Adaptable for Low and High Volume Flow
- Dechlorination Guide
- Pitots Sold Separately
- Chlorine Testing
- MSDS for Chemicals
- Low Flow Inserts
- Manifold Systems
- · Related Items