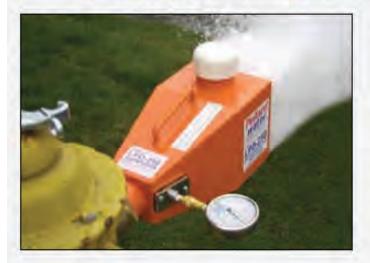

## For use with chlorine/chloramines of 4 ppm or less

For newly disinfected water mains we use the COMBO KIT with the LPD-250 Click here for our COMBO KIT for Dechlorinating up to 300 ppm chlorine

- · Traps Debris
- · Diffuses Discharge
- Neutralizes Chlorine and Chloramine in Potable Water
- Connects to Hydrant or Fire Hose
- Flow Measurement Pitot
- Visual Tablet Consumption
- Adaptable for Low and High Volume Flow
- Dechlorination Guide
- Pitots Sold Separately
- Chlorine Testing
- MSDS for Chemicals
- Low Flow Inserts
- Manifold Systems
- · Related Items